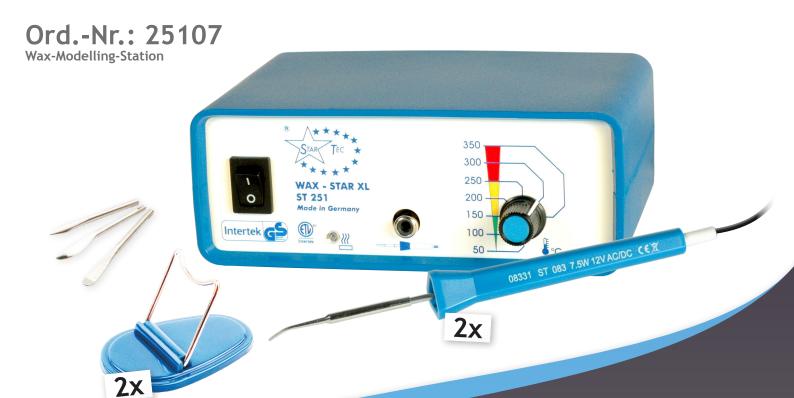

# WAX MODELLING STATION

VAX-STAR

This unit you can use for professional modelling jobs With the handy iron the user can work clean and quickly. Trough to the continuesly temperatur adjustment the user can adjust to new situations. Trough to the twinn adapter a further plus is, that the user can work with two iron thus with two different tips simultaneously.

#### Technical Data:

- Dimensions (Station) LxBxH/mm 95x155x60
- Operating voltage 220-240 V / 50-60 Hz
- Low volt exit 12 V 30VA max.
- Electronic, adjustable temperatur election
- Stepless adjustable from 50 350 °C
- On-control trough illuminated power swtich
- Heater control trough LED
- Work with harmless low volt voltage
- GS-approved

# Delivery capacity:

- Station ST 251
- 2 Irons 12 V / 7,5 W
- 2 Tips 08171
- 1 Twinn Adapter (to oparate with two iron at once )
- each 1 Tip 08172, 08173 + 08174
- 2 Iron Stands
- Operating manual